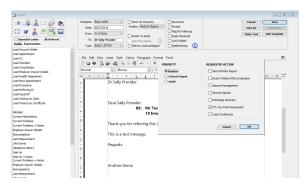

## Sending the letter

1. Create a letter as per normal through Genie.

2. Once the letter is open, you click on the CC icon with an arrow facing down. There are a few predefined options, such as Usual GP, Referring Doctors, etc. These options can be configured further up in this guide under "Referrers, Usual GP and Interested Parties".

Finding someone in the Address Book If you select one of the previously configured options such as Usual GP or Referring Doctors, continue to Step 3. If you wish to search the Genie Address Book to find someone to send to, continue to Step 2a.

- a. Select the Other.. option.
- b. Search using the typical Genie provider search to find the provider you wish to CC.

- c. It will then ask you if you would like to have this provider included as an Interested Party. Choose your option.
- 3. Once you have selected a CC to send to, it will prompt with the usual Priority and Requested Action options.

#### Send to everyone through Medical-Objects

If you want everyone listed on the letter to receive the message via Medical-Objects, you will need to confirm the **Send** button on the left hand side under CCs is ticked for all parties. Once they are ticked as Send, you can confirm the main addressee is set to receive via Medical-Objects as the Send via 3rd Party checkbox at the top. Once the message is finalised to then send via Medical-Objects, tick **Ready To Send**.