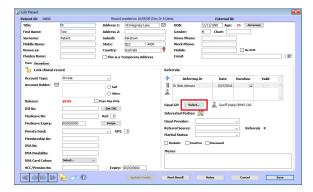

#### Adding a Usual GP

 To add a Usual GP to a patient's file, open up the patient and then click the Edit Record button or click Ctrl+E/Cmd+E

2. Here you will find the ability to attach a provider to a patient to list them as their Usual GP. You do this by clicking **Select..** and searching for the provider through the typical search function.

#### Adding a Referrer/Active Referral

 To add a Referrer to a patient's file, open up the patient and then click the Edit Record button or click Ctrl+E/Cmd+E

2. Here you will find the ability to create a new referral/new referrer. You do this by clicking the **Plus** besides the Referrals part of the patient's record.

| atient ID: 34890                                                                                                         |                                                                                                         | Record                                  | reated on 16/09/2015 | y Dr A Der                 | 10             | External I      | D:           |       |   |
|--------------------------------------------------------------------------------------------------------------------------|---------------------------------------------------------------------------------------------------------|-----------------------------------------|----------------------|----------------------------|----------------|-----------------|--------------|-------|---|
| Title:                                                                                                                   | Mr                                                                                                      | Address 1:                              | 18 Imaginary Lane    |                            | DOB:           | 11/11/1990 Age: | 25 Accur     | асу   |   |
| First Name:                                                                                                              | Test                                                                                                    | Address 2:                              |                      |                            | Gender:        | M Chart:        |              |       |   |
| Surname:                                                                                                                 | Patient                                                                                                 | Suburb:                                 | Faketown             |                            | Home Phone:    |                 |              |       |   |
| Middle Name:                                                                                                             |                                                                                                         | State:                                  | QLD 4000             |                            | Work Phone:    |                 |              |       |   |
| Known as:                                                                                                                |                                                                                                         | Country:                                | Australia            | - ?                        | Hobile:        |                 | No SMS       |       |   |
| Maiden Name:                                                                                                             |                                                                                                         | This is a 1                             | emporary Address     |                            | Email:         |                 |              |       |   |
| Main Secondary                                                                                                           |                                                                                                         |                                         |                      |                            |                |                 |              |       |   |
| Lock clinical re                                                                                                         | cord                                                                                                    |                                         |                      | Refe                       | rrals:         |                 |              |       |   |
| Account Type:                                                                                                            | Private                                                                                                 | ~                                       |                      | +                          | Referring      | Dr Date         | Duration     | Valid |   |
| Account Holder: 🖸                                                                                                        |                                                                                                         | Oself                                   |                      | 1                          | Dr Bob Johnson | 6/07/2016       | 12           |       | ^ |
|                                                                                                                          |                                                                                                         | Other                                   |                      |                            |                |                 |              |       |   |
| Balance:<br>DHI No:<br>Medicare No:<br>Medicare Expiry:<br>Private Fund:<br>Membership No:<br>DVA No:<br>DVA Disability: | \$0.00 [<br>[<br>[<br>[<br>[<br>[<br>[<br>[<br>[<br>[<br>]<br>[<br>]<br>[<br>]<br>[<br>]<br>[<br>]<br>[ | Pays Gap Only Get IHI Ref: 0 Swipe UPI: | ٥                    | Inte<br>Usu<br>Refe<br>Mar |                |                 | kip DEMO CAP | als 0 |   |
| DVA Card Colour:                                                                                                         |                                                                                                         |                                         |                      |                            |                |                 |              |       |   |
| DVA Card Colour:<br>HCC/Pension No:                                                                                      |                                                                                                         | Expiry:                                 | 00/00/0000           |                            |                |                 |              |       |   |

- 3. Search for the provider you wish to be a referrer using the typical Genie provider search.
- 4. Supply the relevant referral details and length and click **OK**.