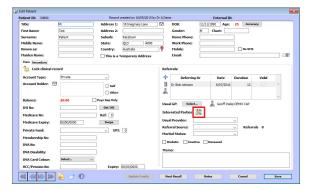

#### Adding a Usual GP

 To add a Usual GP to a patient's file, open up the patient and then click the Edit Record button or click Ctrl+E/Cmd+E

2. Here you will find the ability to attach a provider to a patient to list them as their Usual GP. You do this by clicking **Select..** and searching for the provider through the typical search function.

#### Adding a Referrer/Active Referral

 To add a Referrer to a patient's file, open up the patient and then click the Edit Record button or click Ctrl+E/Cmd+E

2. Here you will find the ability to create a new referral/new referrer. You do this by clicking the **Plus** besides the Referrals part of the patient's record.

| atient ID: 34890                                                                                                         |                                                                                                         | Record                                  | reated on 16/09/2015 | y Dr A Der                 | 10             | External I      | D:           |       |   |
|--------------------------------------------------------------------------------------------------------------------------|---------------------------------------------------------------------------------------------------------|-----------------------------------------|----------------------|----------------------------|----------------|-----------------|--------------|-------|---|
| Title:                                                                                                                   | Mr                                                                                                      | Address 1:                              | 18 Imaginary Lane    |                            | DOB:           | 11/11/1990 Age: | 25 Accur     | асу   |   |
| First Name:                                                                                                              | Test                                                                                                    | Address 2:                              |                      |                            | Gender:        | M Chart:        |              |       |   |
| Surname:                                                                                                                 | Patient                                                                                                 | Suburb:                                 | Faketown             |                            | Home Phone:    |                 |              |       |   |
| Middle Name:                                                                                                             |                                                                                                         | State:                                  | QLD 4000             |                            | Work Phone:    |                 |              |       |   |
| Known as:                                                                                                                |                                                                                                         | Country:                                | Australia            | - ?                        | Hobile:        |                 | No SMS       |       |   |
| Maiden Name:                                                                                                             |                                                                                                         | This is a 1                             | emporary Address     |                            | Email:         |                 |              |       |   |
| Main Secondary                                                                                                           |                                                                                                         |                                         |                      |                            |                |                 |              |       |   |
| Lock clinical re                                                                                                         | cord                                                                                                    |                                         |                      | Refe                       | rrals:         |                 |              |       |   |
| Account Type:                                                                                                            | Private                                                                                                 | ~                                       |                      | +                          | Referring      | Dr Date         | Duration     | Valid |   |
| Account Holder: 🖸                                                                                                        |                                                                                                         | Oself                                   |                      | 1                          | Dr Bob Johnson | 6/07/2016       | 12           |       | ^ |
|                                                                                                                          |                                                                                                         | Other                                   |                      |                            |                |                 |              |       |   |
| Balance:<br>DHI No:<br>Medicare No:<br>Medicare Expiry:<br>Private Fund:<br>Membership No:<br>DVA No:<br>DVA Disability: | \$0.00 [<br>[<br>[<br>[<br>[<br>[<br>[<br>[<br>[<br>[<br>]<br>[<br>]<br>[<br>]<br>[<br>]<br>[<br>]<br>[ | Pays Gap Only Get IHI Ref: 0 Swipe UPI: | ٥                    | Inte<br>Usu<br>Refe<br>Mar |                |                 | kip DEMO CAP | als 0 |   |
| DVA Card Colour:                                                                                                         |                                                                                                         |                                         |                      |                            |                |                 |              |       |   |
| DVA Card Colour:<br>HCC/Pension No:                                                                                      |                                                                                                         | Expiry:                                 | 00/00/0000           |                            |                |                 |              |       |   |

- 3. Search for the provider you wish to be a referrer using the typical Genie provider search.
- 4. Supply the relevant referral details and length and click **OK**.