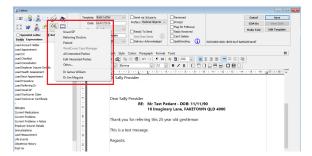

#### Send to everyone through Medical-Objects

If you want everyone listed on the letter to receive the message via Medical-Objects, you will need to confirm the **Send** button on the left hand side under CCs is ticked for all parties. Once they are ticked as Send, you can confirm the main addressee is set to receive via Medical-Objects as the Send via 3rd Party checkbox at the top. Once the message is finalised to then send via Medical-Objects, tick **Ready To Send**.

## Send to ONLY the CC through Medical-Objects

If you only want the CC to receive the message via Medical-Objects you will need to **untick** Send via 3rd Party at the top of the message for the main address, and confirm the **Send** tickbox under the corresponding CC is ticked. Once the Ready To Send tickbox is selected it will drop off a file to only route to the CC, leaving the main addressee to be sent via another means (mail or fax).

## Sending to specific CCs through Medical-Objects

Example: