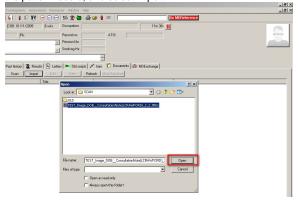

7. Once you click import you can select the image from C:\MO\Capricorn\SCAN\

| Date Entered:<br>14/12/2009 | <b>_</b>    | Document Date:<br>14/12/2009 |          | • |
|-----------------------------|-------------|------------------------------|----------|---|
| Document Title:             |             | J                            |          | ſ |
| TEST_Image_DOB_             | _Consultati | onNote(LCRAWFC               | IRD]_2_2 | 7 |
| Document Type:              |             |                              |          |   |
| Document                    |             |                              |          | - |
| Document Location:          |             |                              |          |   |
| Documents Tab               |             |                              |          | • |
| Description:                |             |                              |          |   |
|                             |             |                              |          |   |
|                             |             |                              |          |   |
|                             |             |                              |          |   |
|                             |             |                              |          |   |