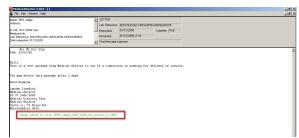

## Overview

- 1 Overview
- 1. If you are receiving images via Medical-Objects into Medical-Director 3.10 and above, The letter will be imported into the holding file.

| Coll date  | Patient name  | Textname                 | Flexuk | Diactor           | Provider                     |  |
|------------|---------------|--------------------------|--------|-------------------|------------------------------|--|
| 24/11/2009 | STAR, DDC     | LETTER                   |        | MR LYNDEN CRAWFB  | Medical Objects Test Surgery |  |
| 24/11/2009 | STAR DDC      | LETTER                   |        | MR LYNDEN CRAWFD  | Medical Objects Test Surgery |  |
| 01/12/2009 | TEST, IMAGE   | LETTER                   |        | MR LYNDEN CRAWFO  | Test Message caprican        |  |
| 100000     | TEST, PATIENT | LUNSULTATION NOTE LUNA   |        | MHILYNLEN LINNWFU | Test Message caprican        |  |
| 07/10/2009 | TEST, PATIENT | CONSULTATION NOTE (L CRA |        | MR LYNDEN CRAWFD  | Test Nessage capricom        |  |
| 29/10/2009 | TEST, PATIENT | CONSULTATION NOTE (L CRA |        | MR LYNDEN ORAWFD  | Test Nessage capricom        |  |
|            |               |                          |        |                   |                              |  |
|            |               |                          |        |                   |                              |  |
|            |               |                          |        |                   |                              |  |
|            |               |                          |        |                   |                              |  |
|            |               |                          |        |                   |                              |  |