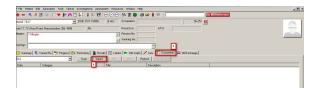

5. Once the result has been processed from the holding file, it will be placed in the Results section of the Patient record. The image link will still work in the browser.

If you would like to import the image into the patient file, you can select the Documents tab of the patient record, and select import