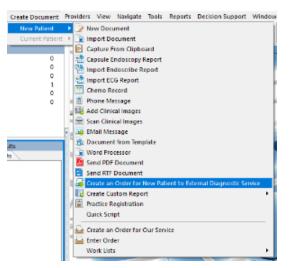

### Creating an Order

1. Go to Create Document, New patient, and select Create Order.

2. If the patients file is already open, you can go to View, Current Patient, and select Create Orde r for Current patient.

3. You will be presented with the following Window. You can add items to the order from the Path,

Common, Clinical and X-Ray tabs, by selecting the item and clicking the Green arrow

To remove an item, select it from the right hand column and click the green arrow