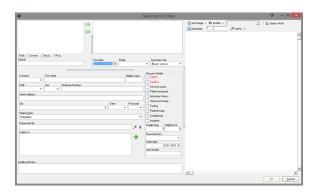

3. You will be presented with the following Window. You can add items to the order from the Path,

Common, Clinical and X-Ray tabs, by selecting the item and clicking the Green arrow

To remove an item, select it from the right hand column and click the green arrow

1 Overview 2 Pathology Requests 2.1 Creating an Order 2.2 Adding Patient details 2.3 Lab Orders

| 3                                                                                                                               |                        |                 | Select | Items to Re | quest                            |                  | 9 - 0 ×                                                                                            |
|---------------------------------------------------------------------------------------------------------------------------------|------------------------|-----------------|--------|-------------|----------------------------------|------------------|----------------------------------------------------------------------------------------------------|
| Anbolstony EDS<br>Anaesthetic Notes B<br>Anoscopy Study<br>Authroscopy<br>Audiology Study<br>Autorsu<br>Path Common (<br>Search | lequest<br>Clinical XF | ay/             |        |             | Fest date<br>22.01.2016 10:16 16 | Detail           | Specimen Site                                                                                      |
| Sumame<br>PATIENT -                                                                                                             | First name<br>Test     |                 |        |             |                                  | Middle name      | Request details                                                                                    |
| D0B<br>12/12/2012<br>Street Address<br>123 Fake Street                                                                          | Sex                    | Medicare Number |        |             |                                  |                  | Cervical smear<br>Patient pregnant<br>Specimen taken<br>Hormone therapy<br>Fasting<br>Radiotherapy |
| Div<br>BRISBANE<br>Requested by:<br>Dr Testing PROVID                                                                           | ER (000000             | AI/V)           |        |             | QLD                              | Postcode<br>9007 | Confidential<br>Inpatient<br>Financial class                                                       |
| Copies to<br>X Dr Bob JOHNS                                                                                                     | ON (000000             | AB)             |        |             |                                  | +                | Lab to fill request                                                                                |
| Specific Practitioner.                                                                                                          |                        |                 |        |             |                                  |                  |                                                                                                    |
| Elinical Notes                                                                                                                  |                        |                 |        |             |                                  |                  |                                                                                                    |
|                                                                                                                                 |                        |                 |        |             |                                  |                  | QK <u>C</u> ancel                                                                                  |