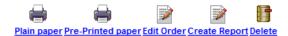

Below is an example of a completed order form, ready to be printed.

You can print the order by selecting the **Print** buttons above. **Edit order** will allow you to change the current order, and **Delete** will remove the order permanently. You can create a report out of the order by clicking the **Create Report** button. This will bring up the **Report Details** screen, already filled out with the details from the report. You can add your message, and click **OK** when you are ready to send.