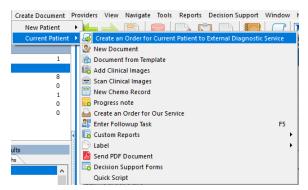

### Creating an Order

1. Go to Create Document, New patient, and select Create Order.

2. If the patients file is already open, you can go to View, Current Patient, and select Create Orde r for Current patient.