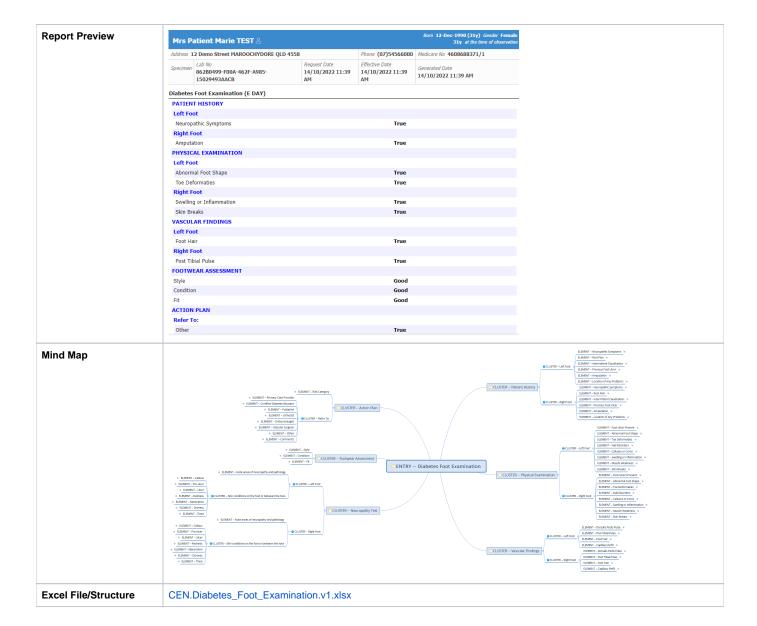

## **Diabetes Foot Examination**

If you're interested in this clinical form for use in Explorer Online please  $\operatorname{\mathsf{get}}$  in touch.

| Archetype Name                | Diabetes Foot Examination                                                                       |  |
|-------------------------------|-------------------------------------------------------------------------------------------------|--|
| Clinical Area(s)              | Physiotherapy, Podiatry                                                                         |  |
| Description of Use            | A diabetic foot exam checks people with diabetes for infection, injury, and bone abnormalities. |  |
| Availability                  | Yes, full access in Explorer Online                                                             |  |
| Explorer Online<br>Screenshot | DIABETES FOOT EXAMINATION                                                                       |  |
|                               | PATIENT HISTORY                                                                                 |  |
|                               | LEFT FOOT                                                                                       |  |
|                               | NEUROPATHIC                                                                                     |  |
|                               | SYMPTOMS REST PAIN                                                                              |  |
|                               | INTERMITTENT<br>CLAUDICATION                                                                    |  |
|                               | PREVIOUS FOOT ULCER                                                                             |  |
|                               | AMPUTATION                                                                                      |  |
|                               | LOCATION OF ANY PROBLEMS                                                                        |  |
|                               |                                                                                                 |  |
|                               | RIGHT FOOT                                                                                      |  |
|                               | NEUROPATHIC<br>SYMPTOMS                                                                         |  |
|                               | REST PAIN                                                                                       |  |
|                               | INTERMITTENT<br>CLAUDICATION                                                                    |  |
|                               | PREVIOUS FOOT ULCER                                                                             |  |
|                               | AMPUTATION                                                                                      |  |
|                               | LOCATION OF ANY PROBLEMS                                                                        |  |
|                               | DUVETON EVANVOITE                                                                               |  |
|                               | PHYSICAL EXAMINATION                                                                            |  |
|                               | LEFT FOOT                                                                                       |  |
|                               | FOOT ULCER PRESENT                                                                              |  |
|                               | ABNORMAL FOOT SHAPE                                                                             |  |
|                               | TOE DEFORMATIES                                                                                 |  |